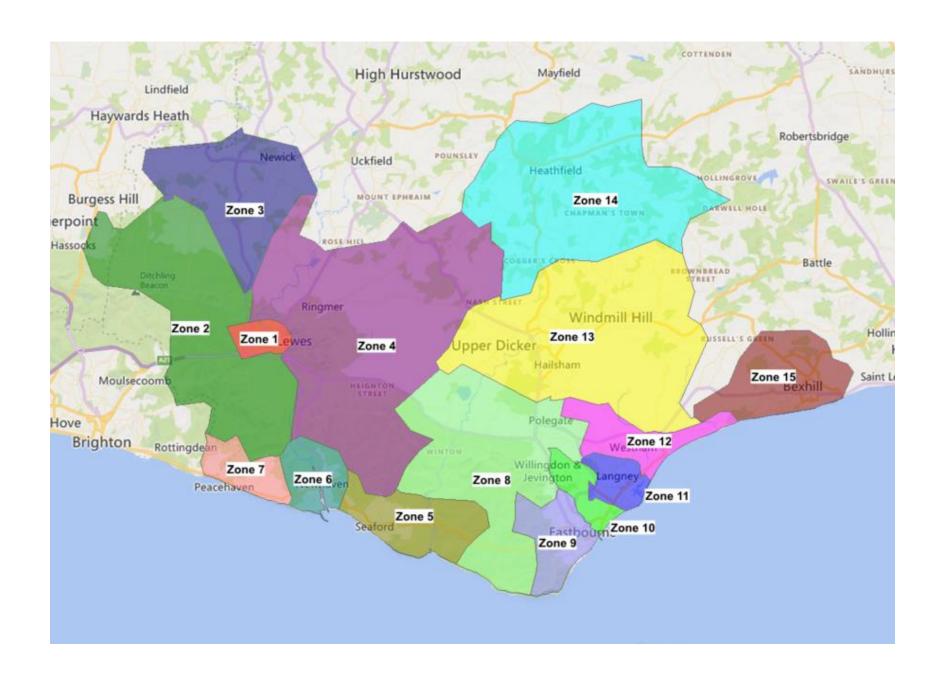

#### Study Area Population and Expenditure

STUDY AREA POPULATION FORECASTS

|       |                             | Base Year |         | Forecas | sting Years |         |
|-------|-----------------------------|-----------|---------|---------|-------------|---------|
| Zone  | Postcode Sectors            | 2022      | 2025    | 2030    | 2035        | 2040    |
|       |                             |           |         |         |             |         |
| 1     | BN7 1, 2.                   | 18,389    | 18,616  | 18,997  | 19,423      | 19,833  |
| 2     | BN7 3.                      | 15,254    | 15,497  | 15,898  | 16,331      | 16,752  |
| 3     | BN8 4.                      | 6,339     | 6,545   | 6,846   | 7,136       | 7,436   |
| 4     | BN8 5, 6.                   | 11,252    | 11,528  | 11,991  | 12,469      | 12,939  |
| 5     | BN25 1, 2, 3, 4.            | 25,142    | 25,396  | 25,932  | 26,436      | 26,947  |
| 6     | BN9 0, 9.                   | 14,113    | 14,547  | 15,179  | 15,808      | 16,444  |
| 7     | BN10 7, 8.                  | 30,160    | 30,696  | 31,508  | 32,391      | 33,255  |
| 8     | BN2 8.                      | 20,773    | 21,184  | 21,790  | 22,461      | 23,115  |
| 9     | BN26 5, 6; BN20 0, 9.       | 41,854    | 43,105  | 44,881  | 46,719      | 48,568  |
| 10    | BN21 1, 2, 3, 4; BN20 7, 8. | 35,041    | 35,709  | 36,768  | 37,829      | 38,890  |
| 11    | BN22 0, 7, 8, 9.            | 29,712    | 30,048  | 30,891  | 31,595      | 32,340  |
| 12    | BN23 5, 6, 7, 8.            | 11,129    | 11,505  | 11,980  | 12,520      | 13,050  |
| 13    | BN24 5, 6.                  | 31,632    | 32,618  | 34,083  | 35,731      | 37,340  |
| 14    | BN27 1, 2, 3, 4.            | 18,148    | 18,701  | 19,480  | 20,344      | 21,190  |
| 15    | TN39 3, 4.                  | 46,607    | 47,559  | 49,066  | 50,626      | 52,175  |
| TOTAL |                             | 355,545   | 363,254 | 375,290 | 387,818     | 400,272 |
|       |                             |           |         |         |             |         |