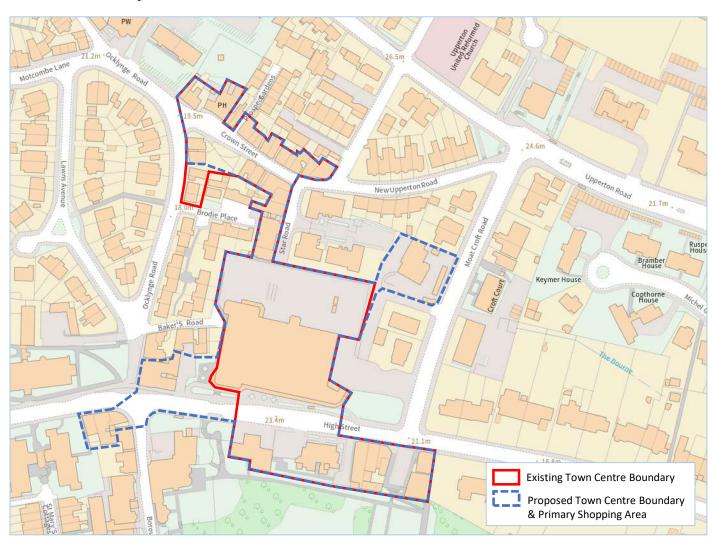

| 121 |                | 72  |              | 195      |           |
| Samp | ole:             |              | 1500     |              | 100 |              | 100 |              | 100   |              | 100 |              | 100 |                | 100 |              | 100      |           |
|      |                  |              |          |              |     |              |     |              |       |              |     |              |     |                |     |              |          |           |

#### **APPENDIX IV**

#### **APPENDIX IV:**

Town Centre Boundaries & Primary Shopping Areas

#### Eastbourne Town Centre



#### Green Street (Albert Parade)



#### Hampden Park (Brassey Avenue)



#### Langney Shopping Centre



#### Meads Street



#### Old Town (Crown Street)



# Seaside (Langney Road to Springfield Road)



#### Sovereign Harbour