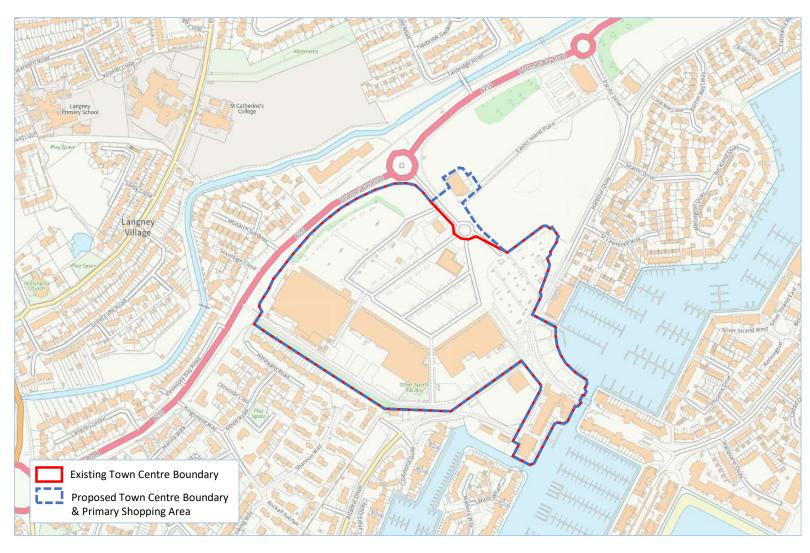

Samp | ole:             |              | 1500     |              | 100 |              | 100 |              | 100   |              | 100 |              | 100 |                | 100 |              | 100      |           |
|      |                  |              |          |              |     |              |     |              |       |              |     |              |     |                |     |              |          |           |

#### **APPENDIX IV**

#### **APPENDIX IV:**

Town Centre Boundaries & Primary Shopping Areas

#### Eastbourne Town Centre



#### Green Street (Albert Parade)



#### Hampden Park (Brassey Avenue)



#### Langney Shopping Centre



#### Meads Street



#### Old Town (Crown Street)



# Seaside (Langney Road to Springfield Road)



#### Sovereign Harbour