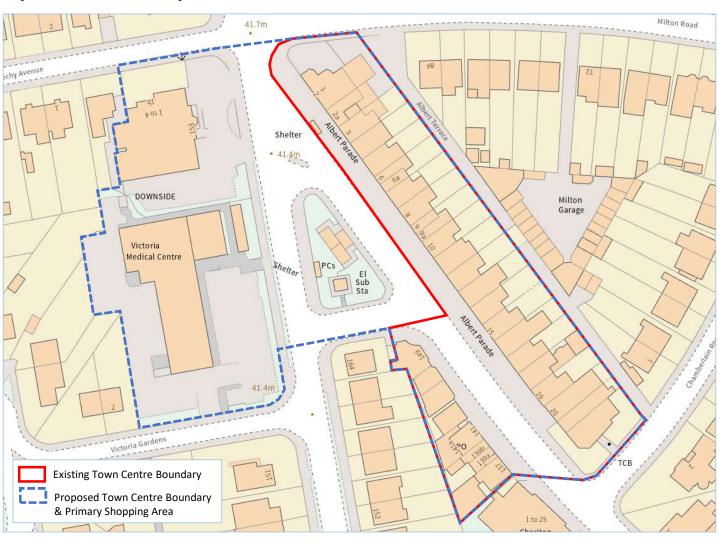

| 1500     |              | 180 |              | 145 |              | 128   |              | 42  |              | 121 |                | 72  |              | 195      |           |
| Samp | ole:             |              | 1500     |              | 100 |              | 100 |              | 100   |              | 100 |              | 100 |                | 100 |              | 100      |           |
|      |                  |              |          |              |     |              |     |              |       |              |     |              |     |                |     |              |          |           |

#### **APPENDIX IV**

#### **APPENDIX IV:**

Town Centre Boundaries & Primary Shopping Areas

#### Eastbourne Town Centre



#### Green Street (Albert Parade)



#### Hampden Park (Brassey Avenue)



#### Langney Shopping Centre



#### Meads Street



#### Old Town (Crown Street)



# Seaside (Langney Road to Springfield Road)



#### Sovereign Harbour