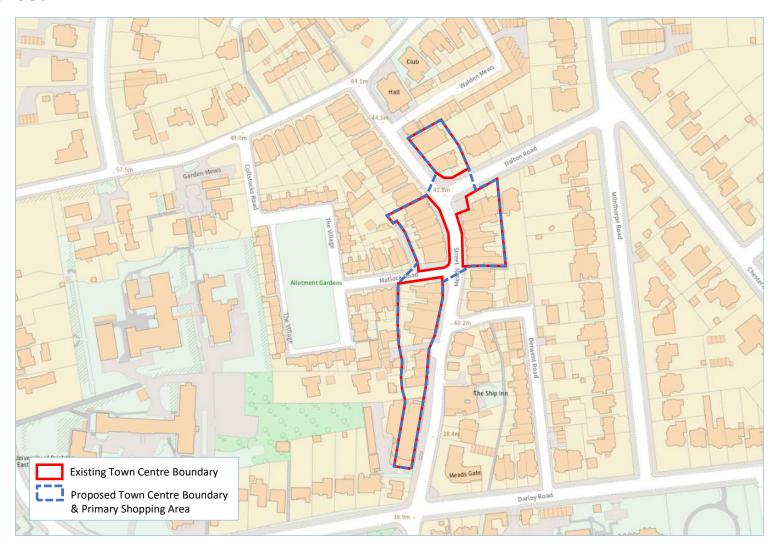

| 42  |              | 121 |                | 72  |              | 195      |           |
| Samp | ole:             |              | 1500     |              | 100 |              | 100 |              | 100   |              | 100 |              | 100 |                | 100 |              | 100      |           |
|      |                  |              |          |              |     |              |     |              |       |              |     |              |     |                |     |              |          |           |

#### **APPENDIX IV**

#### **APPENDIX IV:**

Town Centre Boundaries & Primary Shopping Areas

#### Eastbourne Town Centre



#### Green Street (Albert Parade)



#### Hampden Park (Brassey Avenue)



#### Langney Shopping Centre



#### Meads Street



#### Old Town (Crown Street)



# Seaside (Langney Road to Springfield Road)



#### Sovereign Harbour