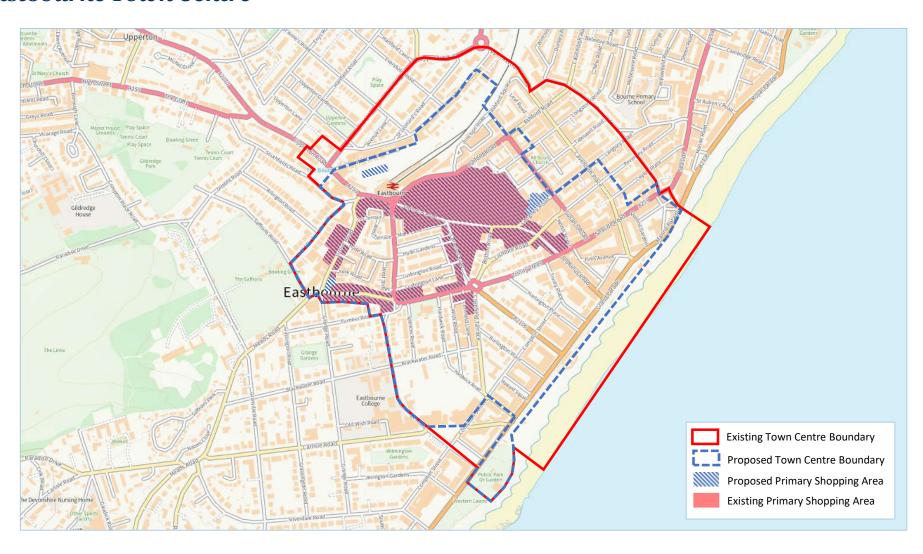

|
| _    | thted base:      |              | 1500     |              | 180 |              | 145 |              | 128   |              | 42  |              | 121 |                | 72  |              | 195      |           |
| Samp | ole:             |              | 1500     |              | 100 |              | 100 |              | 100   |              | 100 |              | 100 |                | 100 |              | 100      |           |
|      |                  |              |          |              |     |              |     |              |       |              |     |              |     |                |     |              |          |           |

#### **APPENDIX IV**

#### **APPENDIX IV:**

Town Centre Boundaries & Primary Shopping Areas

#### Eastbourne Town Centre



#### Green Street (Albert Parade)



#### Hampden Park (Brassey Avenue)



#### Langney Shopping Centre



#### Meads Street



#### Old Town (Crown Street)



# Seaside (Langney Road to Springfield Road)



#### Sovereign Harbour