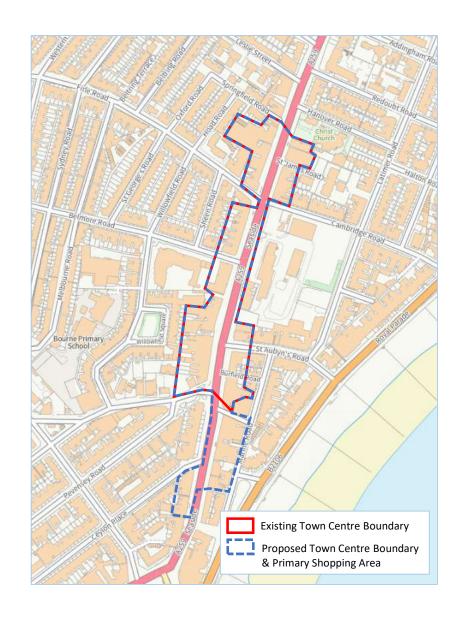

195      |           |
| Samp | ole:             |              | 1500     |              | 100 |              | 100 |              | 100   |              | 100 |              | 100 |                | 100 |              | 100      |           |
|      |                  |              |          |              |     |              |     |              |       |              |     |              |     |                |     |              |          |           |

#### **APPENDIX IV**

#### **APPENDIX IV:**

Town Centre Boundaries & Primary Shopping Areas

#### Eastbourne Town Centre



#### Green Street (Albert Parade)



#### Hampden Park (Brassey Avenue)



#### Langney Shopping Centre



#### Meads Street



#### Old Town (Crown Street)



# Seaside (Langney Road to Springfield Road)



#### Sovereign Harbour