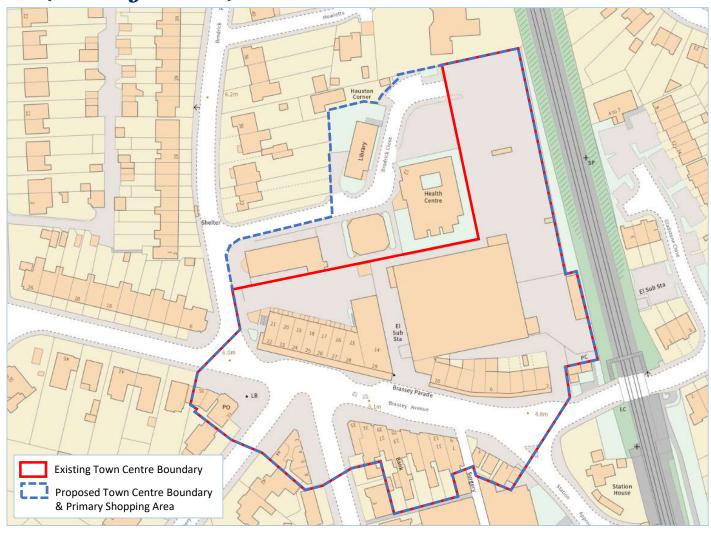

| 180 |              | 145 |              | 128   |              | 42  |              | 121 |                | 72  |              | 195      |           |
| Samp | ole:             |              | 1500     |              | 100 |              | 100 |              | 100   |              | 100 |              | 100 |                | 100 |              | 100      |           |
|      |                  |              |          |              |     |              |     |              |       |              |     |              |     |                |     |              |          |           |

#### **APPENDIX IV**

#### **APPENDIX IV:**

Town Centre Boundaries & Primary Shopping Areas

#### Eastbourne Town Centre



#### Green Street (Albert Parade)



#### Hampden Park (Brassey Avenue)



#### Langney Shopping Centre



#### Meads Street



#### Old Town (Crown Street)



# Seaside (Langney Road to Springfield Road)



#### Sovereign Harbour