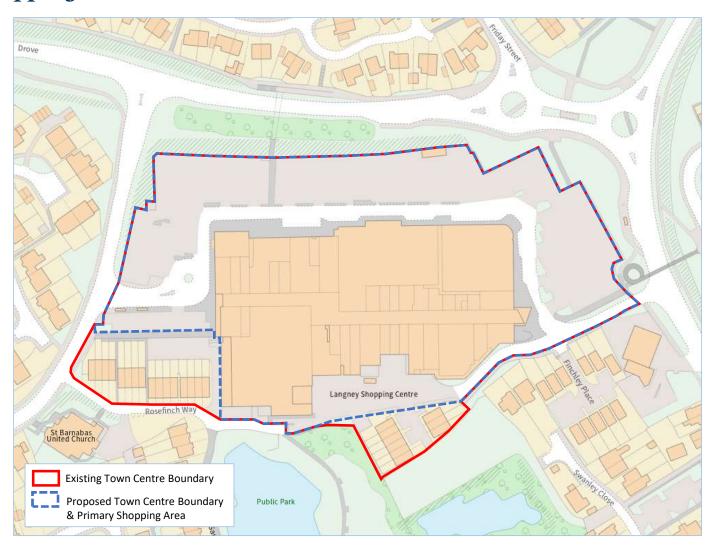

| 128   |              | 42  |              | 121 |                | 72  |              | 195      |           |
| Samp | ole:             |              | 1500     |              | 100 |              | 100 |              | 100   |              | 100 |              | 100 |                | 100 |              | 100      |           |
|      |                  |              |          |              |     |              |     |              |       |              |     |              |     |                |     |              |          |           |

#### **APPENDIX IV**

#### **APPENDIX IV:**

Town Centre Boundaries & Primary Shopping Areas

#### Eastbourne Town Centre



#### Green Street (Albert Parade)



#### Hampden Park (Brassey Avenue)



#### Langney Shopping Centre



#### Meads Street



#### Old Town (Crown Street)



# Seaside (Langney Road to Springfield Road)



#### Sovereign Harbour